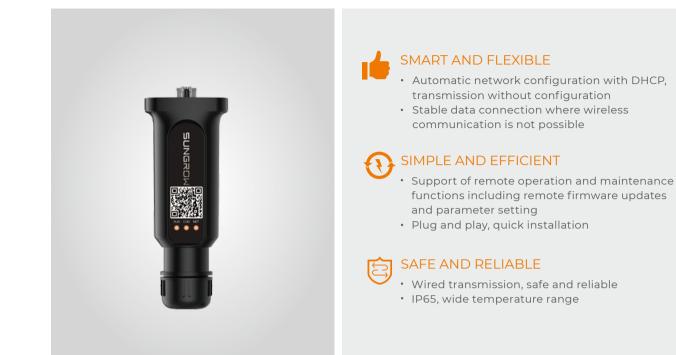

## **E-Net**

## LAN Communication Module

| Type designation                 | E-Net                    |
|----------------------------------|--------------------------|
| Basic data                       |                          |
| Supported devices                | Sungrow string inverters |
| Max. number of supported devices | ]                        |
| LED display                      | LED × 3                  |
| Configuration                    | Built-in Web server      |
| Communication                    |                          |
| RS485                            | l port                   |
| Ethernet                         | 1×RJ45, 10/100 Mbps      |
| Power supply                     |                          |
| Input voltage                    | 5 VDC, 0.4 A             |
| Power consumption                | <2 W                     |
| Ambient conditions               |                          |
| Operating temperature            | -25 °C- 60 °C            |
| Relative air humidity            | ≤95 % (non-condensing)   |
| Elevation                        | ≤4000 m                  |
| Protection class                 | IP65                     |
| Mechanical parameters            |                          |
| Dimensions (W * H * D)           | 48 mm * 127 mm * 36 mm   |
| Mounting type                    | Plug and Play            |