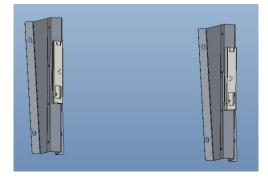

## 2. Description of Horizontal Installation Accessory

Sungrow SG30\_33\_40\_50\_110CX / SG250HX / SG250HX-IN string inverter supports horizontal installation. Please refer to the user manual for details. Sungrow can provide the accessory for the horizontal installation of the inverter, as shown in table 1. You can contact Sungrow for purchase.

| No. | Horizontal installation accessory<br>material number | Applicable model            |  |
|-----|------------------------------------------------------|-----------------------------|--|
| 1   | B-B-003140                                           | SG110CX/SG250HX/SG250HX-IN  |  |
| 2   | B-B-003150                                           | SG30CX/SG33CX/SG40CX/SG50CX |  |

Fig.1. Horizontal Installation Bracket