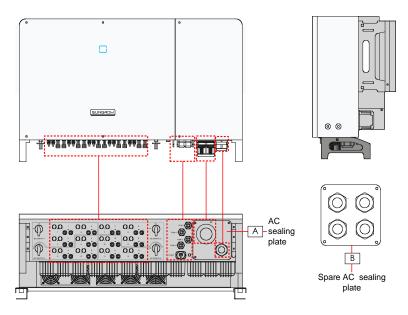

## 3. Description of Spare AC Sealing Plate Accessory

The standard AC sealing plate of Sungrow SG110CX, SG250HX and SG250HX-IN inverters are shown as A in the following figure 2. If four single-core cables are expected to be used on site, Sungrow

can provide the spare AC sealing plate, as shown in B. For the specification of four single-core cables, see the user manual for details.

The material number of the spare AC sealing plate is shown in table 2. You can contact Sungrow for purchase.

Fig.2. Wiring Terminals (Take SG250HX as an example)

| No. | Material<br>number | Applicable model           | Remarks                                                                                                                                               |
|-----|--------------------|----------------------------|-------------------------------------------------------------------------------------------------------------------------------------------------------|
| 1   | B-B-003116         | SG110CX/SG250HX/SG250HX-IN | B-B-003116 is a single package,<br>which includes four M40 waterproof<br>terminals, four-hole sealing plate,<br>pads, sealing strips, packaging, etc. |