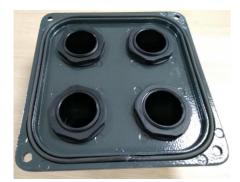

can provide the spare AC sealing plate, as shown in B. For the specification of four single-core cables, see the user manual for details.

The material number of the spare AC sealing plate is shown in table 2. You can contact Sungrow for purchase.

Fig.2. Wiring Terminals (Take SG250HX as an example)

| No. | Material<br>number | Applicable model           | Remarks                                                                                                                                               |
|-----|--------------------|----------------------------|-------------------------------------------------------------------------------------------------------------------------------------------------------|
| 1   | B-B-003116         | SG110CX/SG250HX/SG250HX-IN | B-B-003116 is a single package,<br>which includes four M40 waterproof<br>terminals, four-hole sealing plate,<br>pads, sealing strips, packaging, etc. |

| Tab.2 Information | about the | e Spare A | C Sealing | Plate |
|-------------------|-----------|-----------|-----------|-------|
|                   |           |           |           |       |

Fig.3. Spare AC Sealing Plate